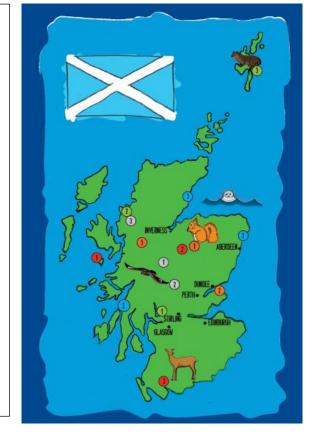

Use a map to find the place names or areas for the locations of Scotland Big Five. Then complete the table below. The first one is an example. You can research another Scottish animal of your choice and add it to the table.

Red Stag

Red Squirrel

Golden Eagle

Harbour Seal

Otter

Research what habitat each animal needs and why the area they live is suited to them.

https://www.natgeokids.com/uk/discover/geography/countries/facts-about-scotland/

https://scottishwildlifetrust.org.uk/

| Animal          | Where would you find it?                                                                                   | What features of the landscape make it a suitable place for this animal to live?                                                                                              |
|-----------------|------------------------------------------------------------------------------------------------------------|-------------------------------------------------------------------------------------------------------------------------------------------------------------------------------|
| Red Stag        | Across many areas of Scotland<br>very common in the Highlands.<br>Aviemore, Isle of Rum, Newton<br>Stewart | Mountains and Moorland.  Less populated, rural so deer have are free to roam without being scared away by people.  Wild areas with grasses, shrubs and trees for deer to eat. |
| Red Squirrel    |                                                                                                            |                                                                                                                                                                               |
| Golden<br>Eagle |                                                                                                            |                                                                                                                                                                               |